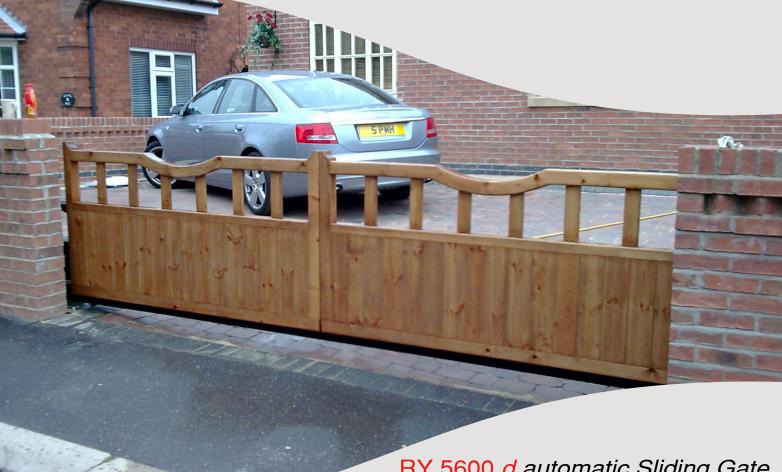

## RY 5600 d automatic Sliding Gate

Rydan Automation RY 5600 d Cantilever sliding gates offer domestic clients the security and peace of mind for there home, and also allows them to utilise the full space of their driveway.

These stylish gates are made to your design, wooden, wrought iron, basic, modern whatever you choose they will be made to the highest finish possible.

Using the latest CAT 3 monitored safety edge systems, and hi end photocells gives the gate the safety standards required and more.