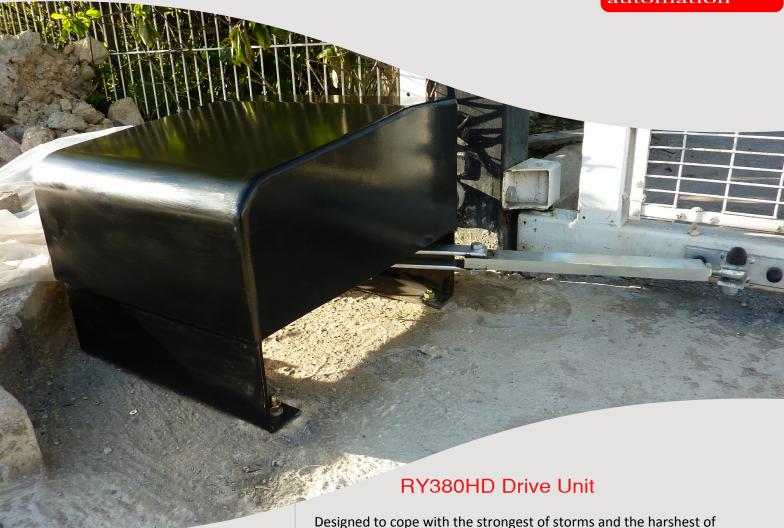

230v 50Hz 6amp

Designed to cope with the strongest of storms and the harshest of environments! Exclusive to Rydan Automation these units will cope with high volume traffic all day everyday.

Made from high grade steel, floor mounted and powder coated these drive units can easily withstand the demands of industrial sites such as docks and chemical plants.

Rydan Automation have helped in the development of the exclusive RY380 HD, a floor mounted drive which can cope with spans upto 7m and can operate in storm conditions, nothing can match it!