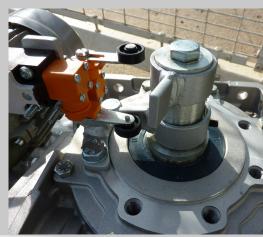

RY 380HD / PLC Inverted Drive Unit

Safety:

Photocells and Cat 3 monitored safety edges

Cycle:

100% Duty Cycle

Motor

3 phase Inverter Driven

**Supply Voltage:** 